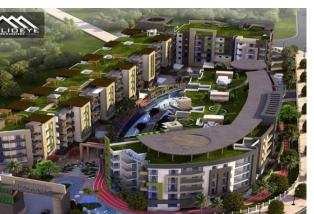

# HELIOEYE COMPOUND, EGYPT

Project Data "HELIOEYE" is located on the Heliopolis in Egypt. The project comprises of 17 residential buildings consists of (Parking in Basement floor, MALL in Ground and 5 Floors typical residential building

Location Heliopolis, Egypt

Field of Work Communications & Security systems, Electrical, Light current, HVAC, Elevators, Plumbing, Firefighting & swimming pool.

Supervision Yes.