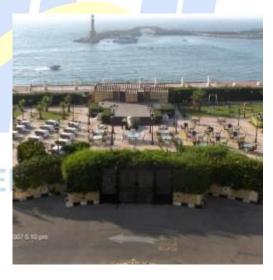

#### THE ROYAL HOUSE

Project Data the Royal House is on the coast at the far North-East end of Montazah district, and it is a favorite tourist's site renowned for its royal heritage and vast gardens

Location Alexandria, Egypt.

Field of Work Electro-Mechanical design (Plumbing- Fire Fighting- Electrical- HVAC)

Supervision YES.