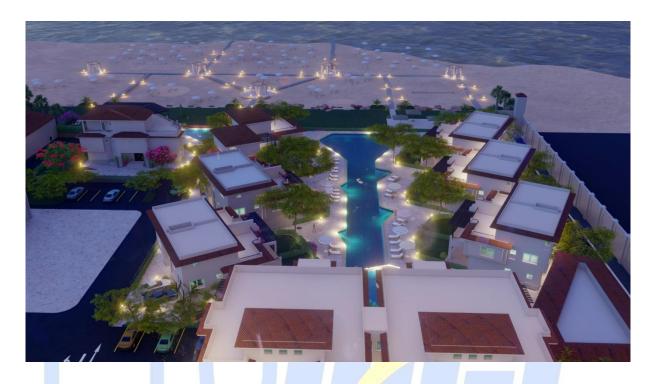

# CASCADIA RESORT - NORTH COAST.

Project Data CASCADIA Resort is one of the biggest resorts in Egypt which contains residential buildings, shops, kids area, swimming pools, aqua, ...etc.

Location North Coast, Egypt

Field of Work Design of Mechanical work (Plumbing system, HVAC works, irrigation, swimming pools, aqua, and infrastructure works