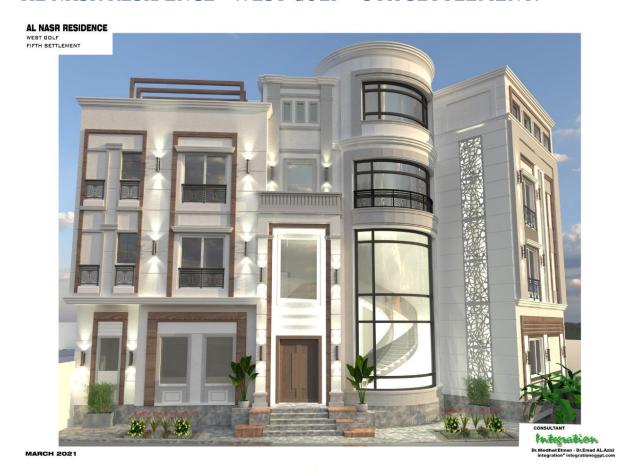

# AL NASR RESIDENCE - WEST GOLF - 5TH SETTLEMENT.

# PROF.DR. WALID ABDELGHAFFAR

Project Data AL NASR RESIDENCE WEST GOLF Project is located in 5th settlement.

Location 5th settlement, Cairo, Egypt.

Field of Work Design of Electro-Mechanical Works (Electrical-HVAC-Firefighting and plumbing, elevator) systems.