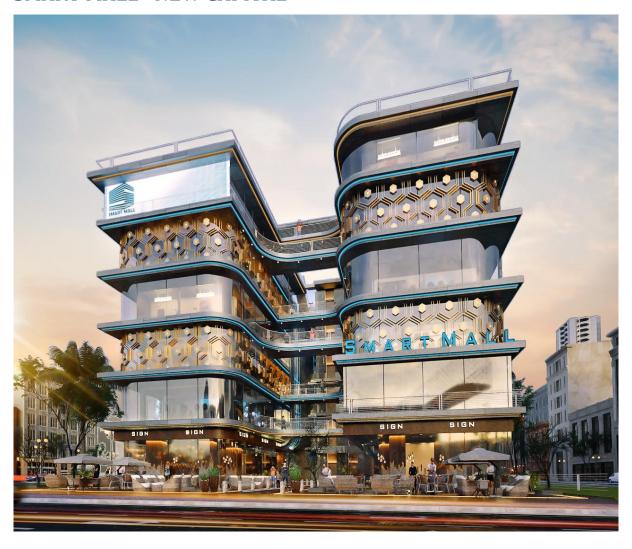

# SMART MALL -NEW CAPITAL

**Project Data** SMART MALL, it is located in the Downtown area of Administrative Capital, it is occupies an area of 4,000 square meters (ground +5 floors). It is designed to make it an integrated complex of everything whether for shopping.

Location New Administrative Capital, Cairo, Egypt

Field of Work Design of Electro-Mechanical works (Electrical, HVAC, Fire Fighting, Plumbing works, light current, control system, Land scape, façade lighting, solar energy system, elevators.