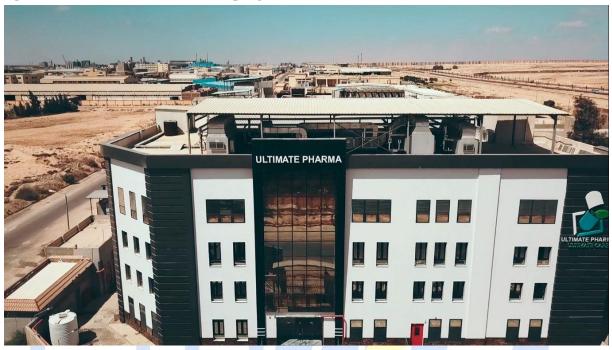

## **ULTIMATE PHARMA FACTORY**

Project Data The project comprises of total area 17000 m2 which is specialized in in production of pharmaceutical sterile products

Location Alexandria, Egypt.

Field of Work design of Communications & Security systems, Electrical, Light current, HVAC, Elevators, Plumbing, water treatment, steam system, pure media system, air system and storing system in additional to project management.