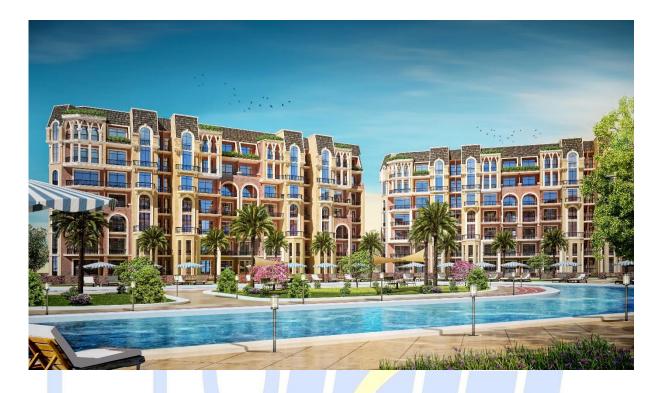

#### MARSEILIA BLUE-BAY ELEIN EL-SOKHNA

**Project Data** The project size is about 58 acres and it is located on the most distinctive point along the Red sea.

Location Elein Elsokhna, Egypt.

Field of Work Swimming Pools and Ponds Electro-Mechanical design and shop drawings

Supervision Yes.