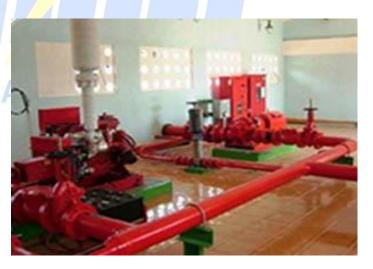

#### Fire Fighting

- Fire Fighting Network
- Automatic Fire fighting systems
- Manual Firefighting system
- **Aerosol Systems**
- Special Fire Systems For Extra **Hazardous Areas**
- Smoke management system
- **Evacuation plans**
- Fire risk assessments
- Oil and gas cooling systems