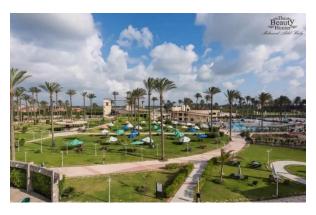

# SELENA BAY RESORT, HURGHADA RED SEA

Project Data "SELENA BAY RESORT" is located on the Red Sea Coast of Hurghada, 9 km North of the city, Hurghada considered as one of the main tourist destinations in Egypt.

Location Hurghada Red Sea, Egypt

Field of Work Electrical, Light current, HVAC, Elevators, Plumbing, Firefighting, swimming pools, Aqua, waste water treatment station, Desalination system.

Supervision Yes.