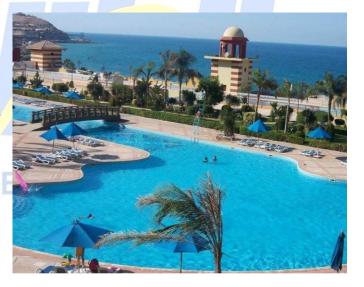

# SELENA BAY RESORT, HURGHADA RED SEA

Project Data "SELENA BAY RESORT" is located on the Red Sea Coast of Hurghada, 9 km North of the city, Hurghada considered as one of the main tourist destinations in Egypt.

Location Hurghada Red Sea, Egypt

Field of Work Electrical, Light current, HVAC, Elevators, Plumbing, Firefighting, swimming pools, Aqua, waste water treatment station, Desalination system.

Supervision Yes.