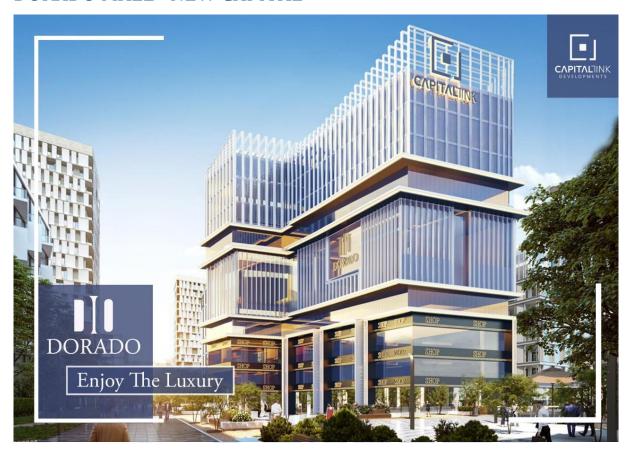

#### DORADO MALL - NEW CAPITAL

Project Data DORADO MALL is one of the newest big mall in NEW CAPITAL, The mall in the New Administrative Capital, in the Down Town area near Al Masa Mall.

the mall offers a renowned collection from various mono-brand and multi brand stores that covers all different categories Men's and ladies' wear, watchers, in additional to one administration floor.

Location New Administrative Capital, Cairo, Egypt

Field of Work Design of Electro-Mechanical Works (Electrical systems, HVAC, Firefighting, Plumbing, Communications & Security systems, Light current systems, Elevators.)