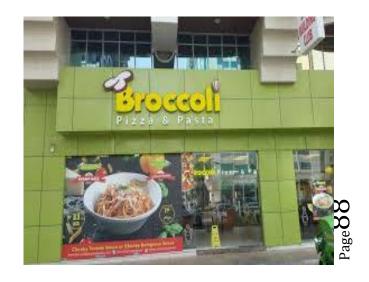

#### **BROCCOLI RESTURANT**

Project Data BROCCOLI Restaurant in elmaady is one of the Broccli chain in EGYPT

Location Zahraa Al Maadi Plaza, Egypt

Field of Work Electro-Mechanical supervision (Electrical, Light current, HVAC, Plumbing & Firefighting)