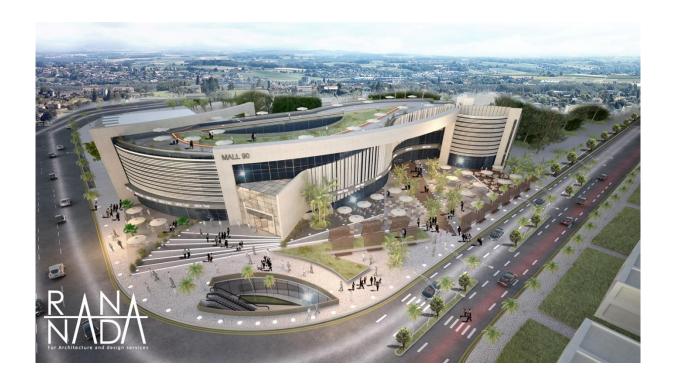

# MALL 90 -5th SETTLEMENT

Project Data MALL 90 is one of the newest big mall in 5<sup>th</sup> settlements, the mall offers a renowned collection from various mono-brand and multi brand stores that covers all different categories Men's and ladies' wear, watchers, ...etc.

Location 5<sup>TH</sup> settlement New Cairo, Egypt

Field of Work Design of Electro-Mechanical works (Electrical, HVAC, Fire Fighting, Plumbing works, light current, control system, Land scape, façade lighting, solar energy system, elevators.

Supervision YES.