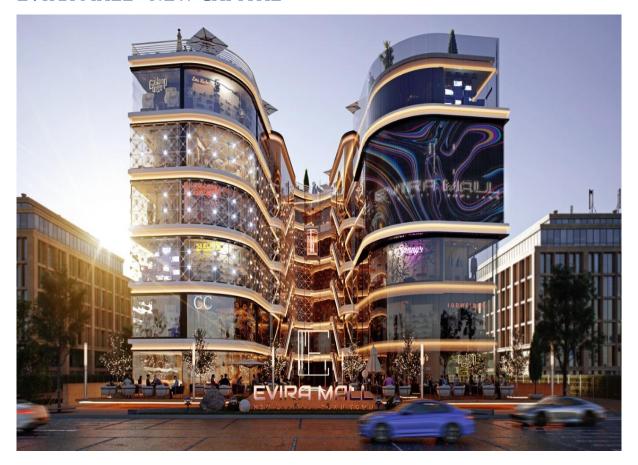

#### EVIRA MALL - NEW CAPITAL

Project Data EVIRA MALL is located in the New Administrative Capital, in a very distinctive strategic location, in the heart of the capital in the Downtown area, which is an area characterized by its many services such as the banking area, the corporate sector and the Opera House, so it is located in the center of the capital, so this is a vital area. MALL is one of the newest big mall in NEW CAPITAL, the mall offers a renowned collection from various mono-brand and multi brand stores that covers all different categories Men's and ladies' wear, watchers, in additional to one administration floor.

Location New Administrative Capital, Cairo, Egypt

Field of Work Design of Electro-Mechanical works (Electrical, HVAC, Fire Fighting, Plumbing works, light current, control system, Land scape, façade lighting, solar energy system, elevators.