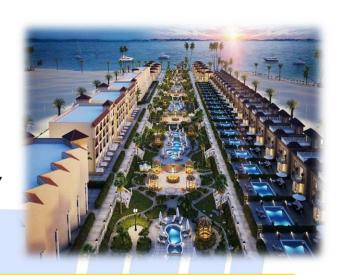

#### MARSEILIA BLUE-BAY ELEIN EL-SOKHNA

**Project Data** The project size is about 58 acres and it is located on the most distinctive point along the Red sea.

Location Elein Elsokhna, Egypt.

Field of Work Swimming Pools and Ponds Electro-Mechanical design and shop drawings

Supervision Yes.