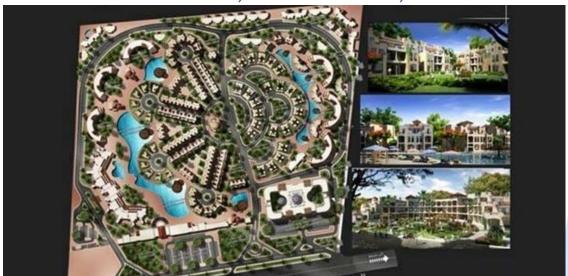

#### MARSEILIA BLUE-BAY ELEIN EL-SOKHNA

**Project Data** The project size is about 58 acres and it is located on the most distinctive point along the Red sea.

Location Elein Elsokhna, Egypt.

Field of Work Swimming Pools and Ponds Electro-Mechanical design and shop drawings

Supervision Yes.