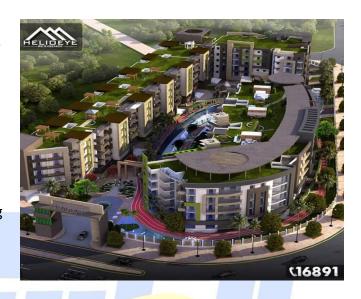

# HELIOEYE COMPOUND, EGYPT

Project Data "HELIOEYE" is located on the Heliopolis in Egypt. The project comprises of 17 residential buildings consists of (Parking in Basement floor, MALL in Ground and 5 Floors typical residential building

Location Heliopolis, Egypt

Field of Work Communications & Security systems, Electrical, Light current, HVAC, Elevators, Plumbing, Firefighting & swimming pool.

Supervision Yes.