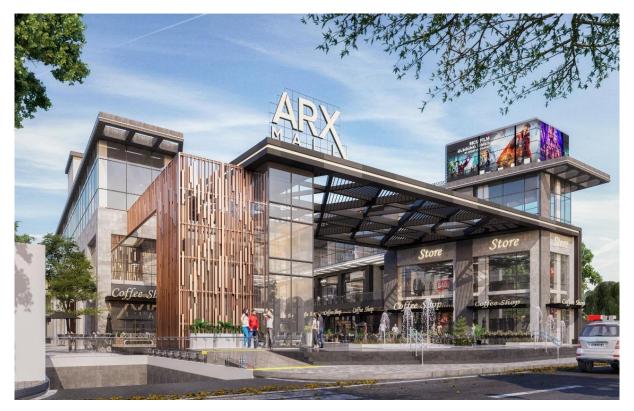

# ARX MALL -5th SETTLEMENT

**Project Data** ARX MALL is one of the newest big mall in 5<sup>th</sup> settlements, the mall offers a renowned collection from various mono-brand and multi brand stores that covers all different categories Men's and ladies' wear, watchers, in additional to one administration floor.

Location 5<sup>TH</sup> settlement New Cairo, Egypt

Field of Work Design of Electro-Mechanical works (Electrical, HVAC, Fire Fighting, Plumbing works, light current, control system, Land scape, façade lighting, solar energy system, elevators.