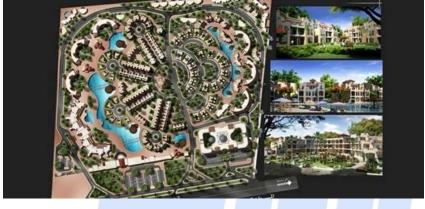

#### MARSEILIA BLUE-BAY ELEIN EL-SOKHNA

**Project Data** The project size is about 58 acres and it is located on the most distinctive point along the Red sea.

Location Elein Elsokhna, Egypt.

Field of Work Swimming Pools and Ponds Electro-Mechanical design and shop drawings

Supervision Yes.